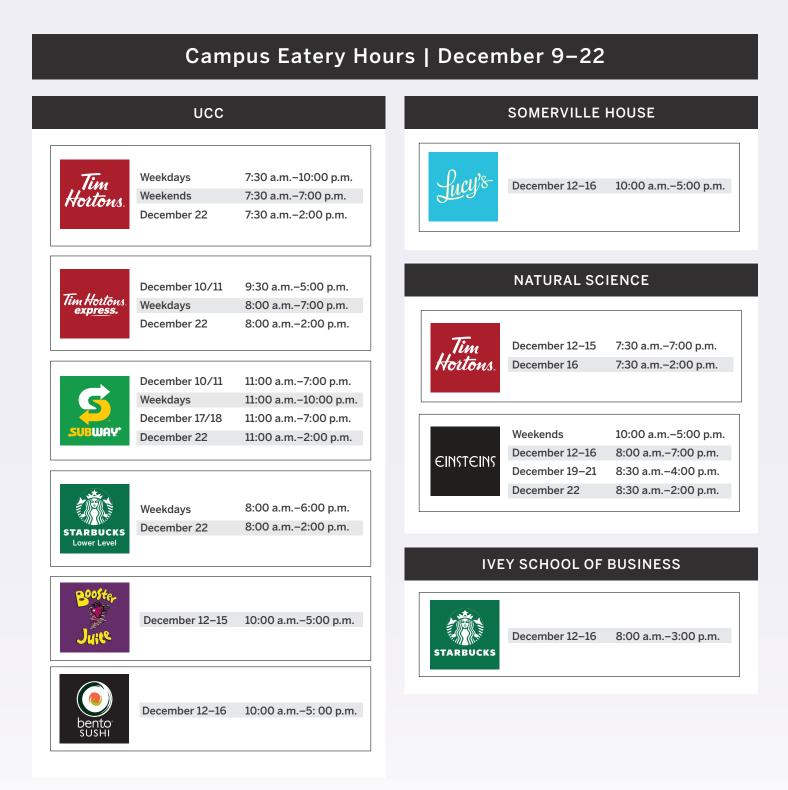

# Hospitality Services is here to support you during the 2022 Fall exam period

Hospitality Services at Western is dedicated to ensuring that our students, staff and faculty receive the best experience and have access to healthy options. Our team offers a wide selection of options at our on-campus eateries, residence dining halls and meal plan partners.



As of Friday, December 23 all campus eateries will close and reopen on Monday, January 9, 2023, with the exception of the UCC Tim Hortons which will open on Wednesday, January 4, 2023

## **RESIDENCE DINING HOURS**

| 7 Days a Week      | Time                 |
|--------------------|----------------------|
| Breakfast          | 7:30 a.m.–11:15 a.m. |
| Lunch              | 11:30 a.m2:00 p.m.   |
| Late Lunch Service | 2:30 p.m4:00 p.m.    |
| Dinner             | 4:30 p.m7:30 p.m.    |
| Snack Bar          | *8:00 p.m11:00 p.m.  |

\*Ontario, Saugeen and Sydenham have a snack bar 7 days/week. Delaware Hall has a snack bar Sunday - Thursday.

Holiday reduced hours start December 21, with dining halls open from 7:30 a.m.–7:30 p.m.

On Thursday, December 22, all residence dining halls clos